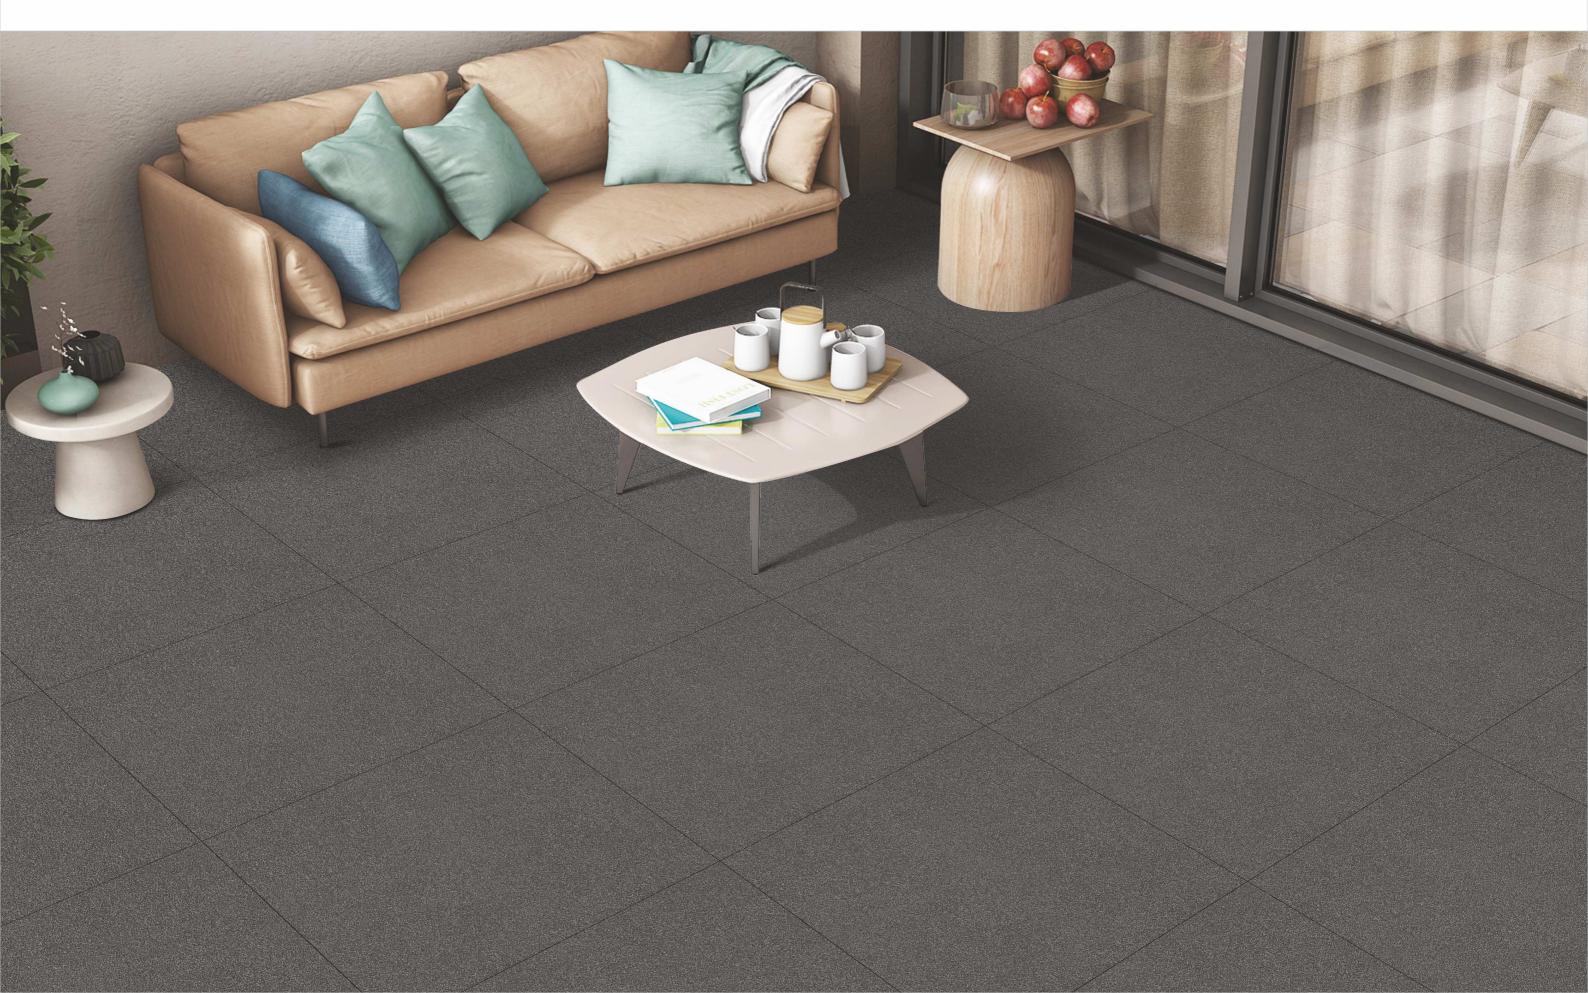

ed to give any room a rustic feel and an attractive appearance without compromising the shiny feature.





**ARTSTONE BEIGE** 

Rustic











#### ARTSTONE BEIGE





**ARTSTONE BLACK** 

Rustic









ARTSTONE BLACK



**ARTSTONE BROWN** 









#### ARTSTONE BROWN



Rustic

**ARTSTONE CHOCO** 









#### ARTSTONE CHOCO



**ARTSTONE CREAM** 









ARTSTONE CREAM





# **ARTSTONE IVORY**









#### ARTSTONE IVORY





**ARTSTONE NERO** 









### ARTSTONE NERO





# **ARTSTONE OLIVE**

Rustic









# ARTSTONE OLIVE



Rustic

**ARTSTONE PEARL** 









#### ARTSTONE PEARL



**ROCK BLACK** 



Matt









# ROCK BLACK



**ROCK BROWN** 



Matt









### **ROCK BROWN**





**ROCK CREAMA** 

Matt









#### ROCK CREAMA





**ROCK GREY** 

Matt









# **ROCK GREY**





Matt

# **ROCK SILVER**









# **ROCK SILVER**

# **ROCK WHITE**



Matt









## **ROCK WHITE**