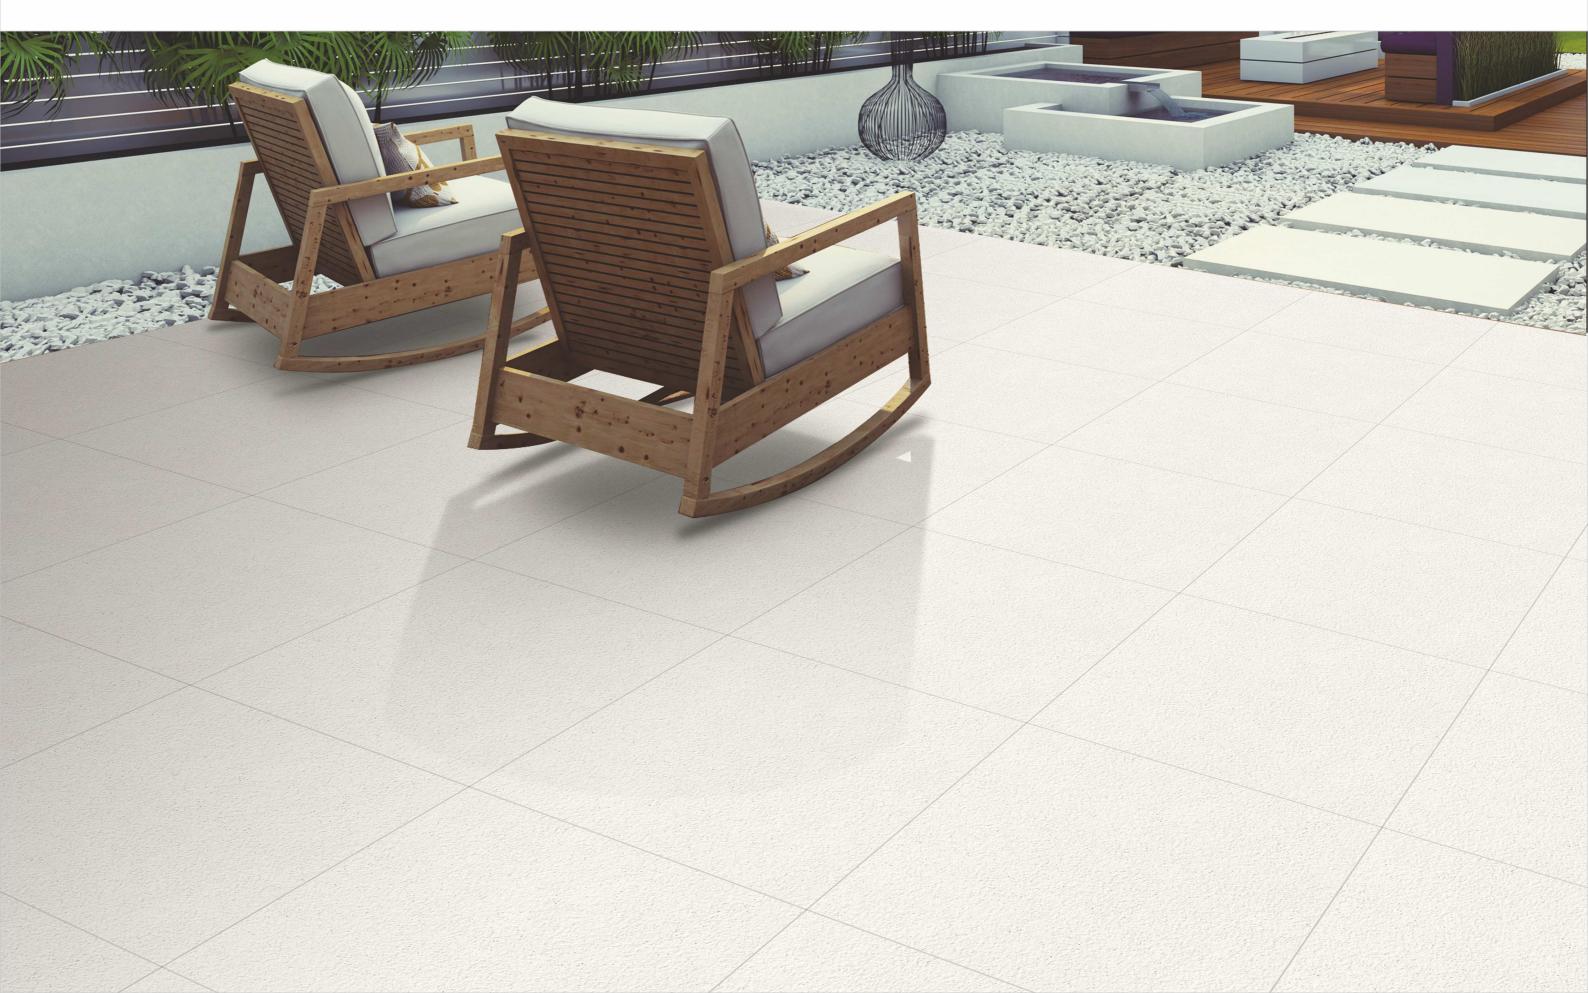

Choose our satin finish tiles to give your home a completely flawless appearance if you want to add an unexpected element to any space.

Our Rustic tiles are ornamental glaze tiles that are used to give any room a rustic feel and an attractive appearance without compromising the shiny feature.