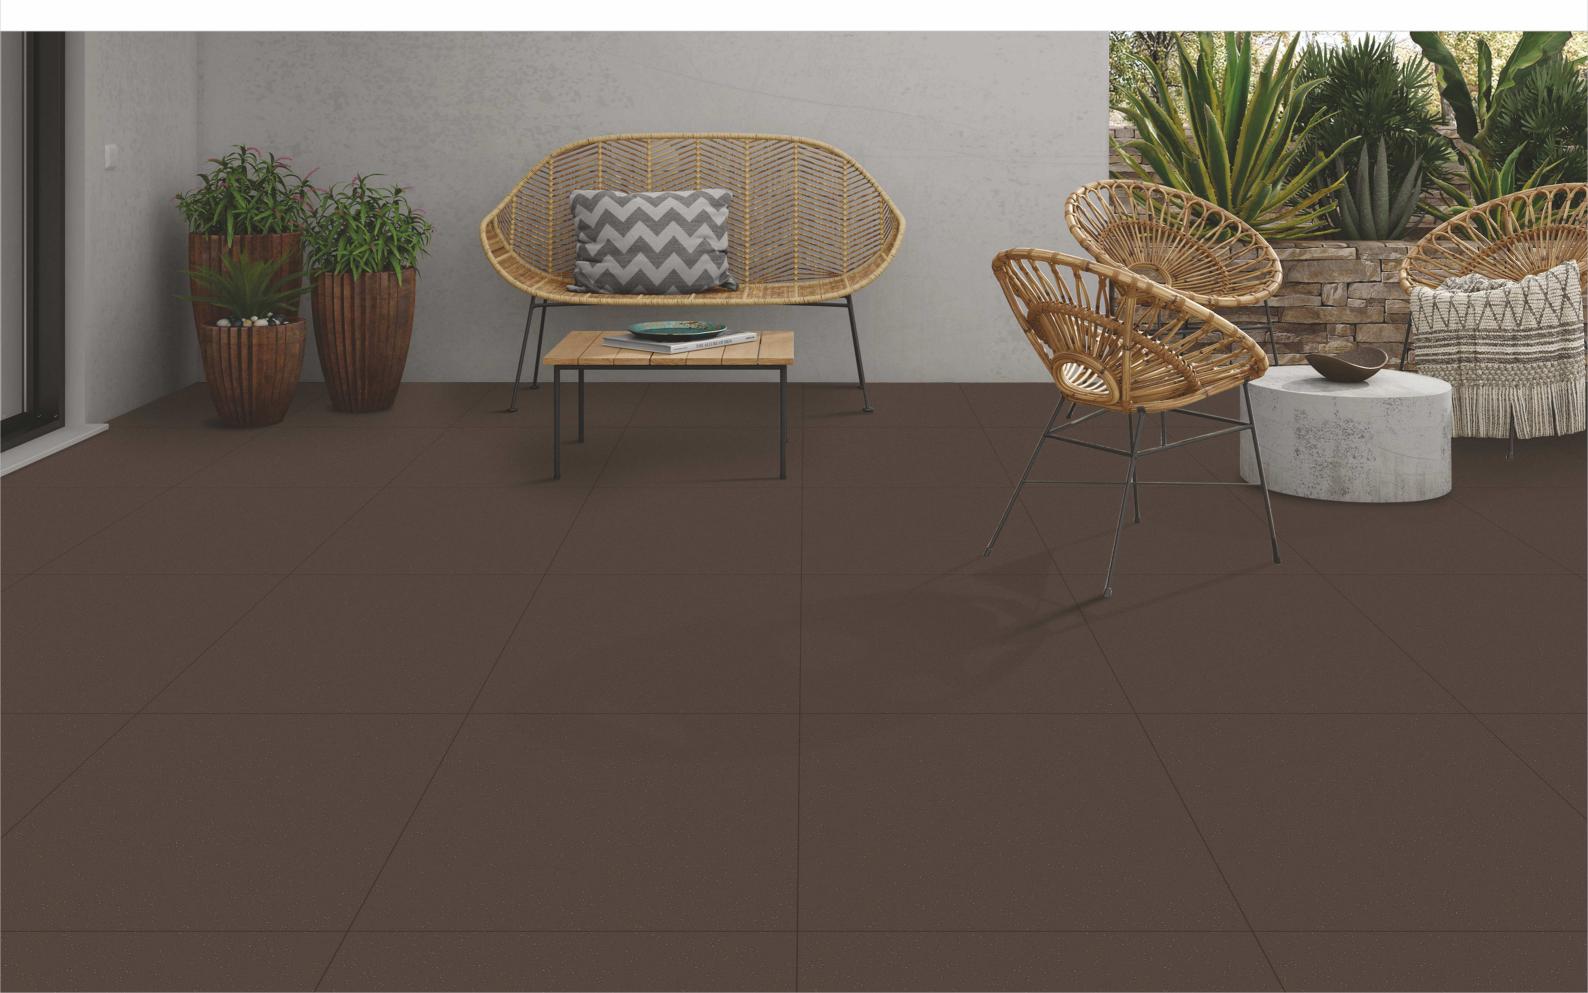

you want to add an unexpected element to any space.

Our Rustic tiles are ornamental glaze tiles that are used to give any room a rustic feel and an attractive appearance without compromising the shiny feature.





**ARTSTONE BEIGE** 

Rustic











#### ARTSTONE BEIGE





**ARTSTONE BLACK** 

Rustic









ARTSTONE BLACK



**ARTSTONE BROWN** 









#### ARTSTONE BROWN



Rustic

**ARTSTONE CHOCO** 









#### ARTSTONE CHOCO



**ARTSTONE CREAM** 









ARTSTONE CREAM





# **ARTSTONE IVORY**









#### ARTSTONE IVORY





**ARTSTONE NERO** 









### ARTSTONE NERO





# **ARTSTONE OLIVE**

Rustic









# ARTSTONE OLIVE



Rustic

**ARTSTONE PEARL** 









#### ARTSTONE PEARL



**ROCK BLACK** 



Matt









# ROCK BLACK



**ROCK BROWN** 



Matt









### **ROCK BROWN**





**ROCK CREAMA** 

Matt









#### ROCK CREAMA





**ROCK GREY** 

Matt









# **ROCK GREY**





Matt

# **ROCK SILVER**









# **ROCK SILVER**

# **ROCK WHITE**



Matt









## **ROCK WHITE**