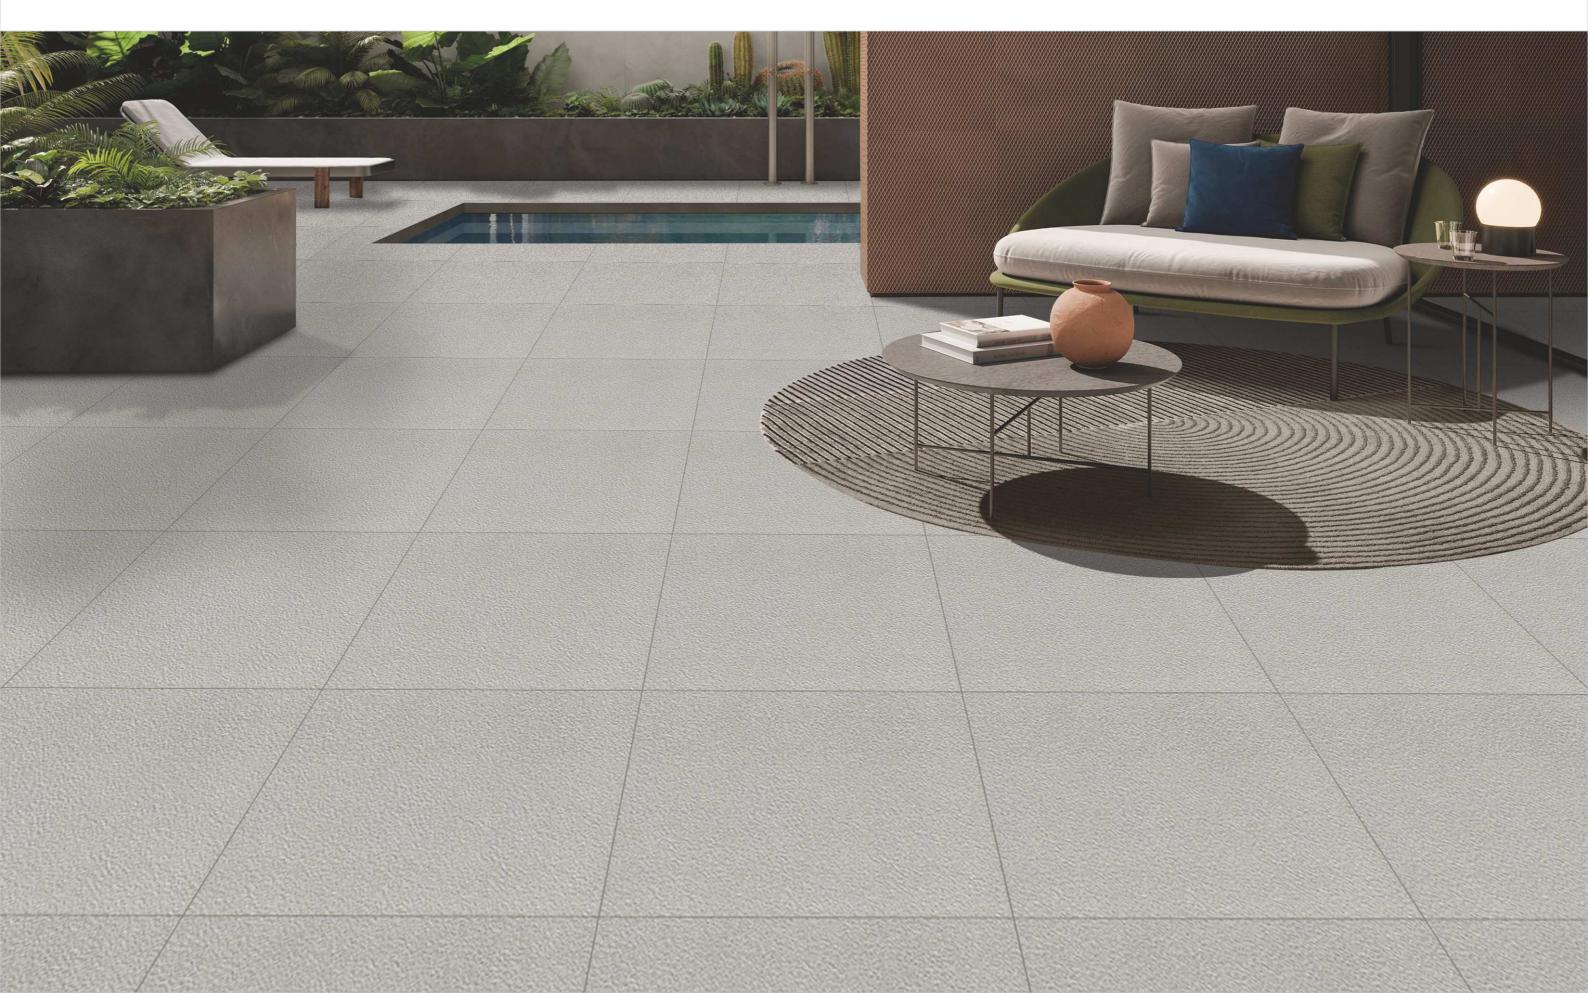

r décormesmerizing.

Choose our satin finish tiles to give your home a completely flawless appearance if you want to add an unexpected element to any space.

Our Rustic tiles are ornamental glaze tiles that are used to give any room a rustic feel and an attractive appearance without compromising the shiny feature.





**ARTSTONE BEIGE** 

Rustic











#### ARTSTONE BEIGE





**ARTSTONE BLACK** 

Rustic









ARTSTONE BLACK



**ARTSTONE BROWN** 









#### ARTSTONE BROWN



Rustic

**ARTSTONE CHOCO** 









#### ARTSTONE CHOCO



**ARTSTONE CREAM** 









ARTSTONE CREAM





# **ARTSTONE IVORY**









#### ARTSTONE IVORY





**ARTSTONE NERO** 









### ARTSTONE NERO





# **ARTSTONE OLIVE**

Rustic









# ARTSTONE OLIVE



Rustic

**ARTSTONE PEARL** 









#### ARTSTONE PEARL



**ROCK BLACK** 



Matt









# ROCK BLACK



**ROCK BROWN** 



Matt









### **ROCK BROWN**





**ROCK CREAMA** 

Matt









#### ROCK CREAMA





**ROCK GREY** 

Matt









# **ROCK GREY**





Matt

# **ROCK SILVER**









# **ROCK SILVER**

# **ROCK WHITE**



Matt









## **ROCK WHITE**