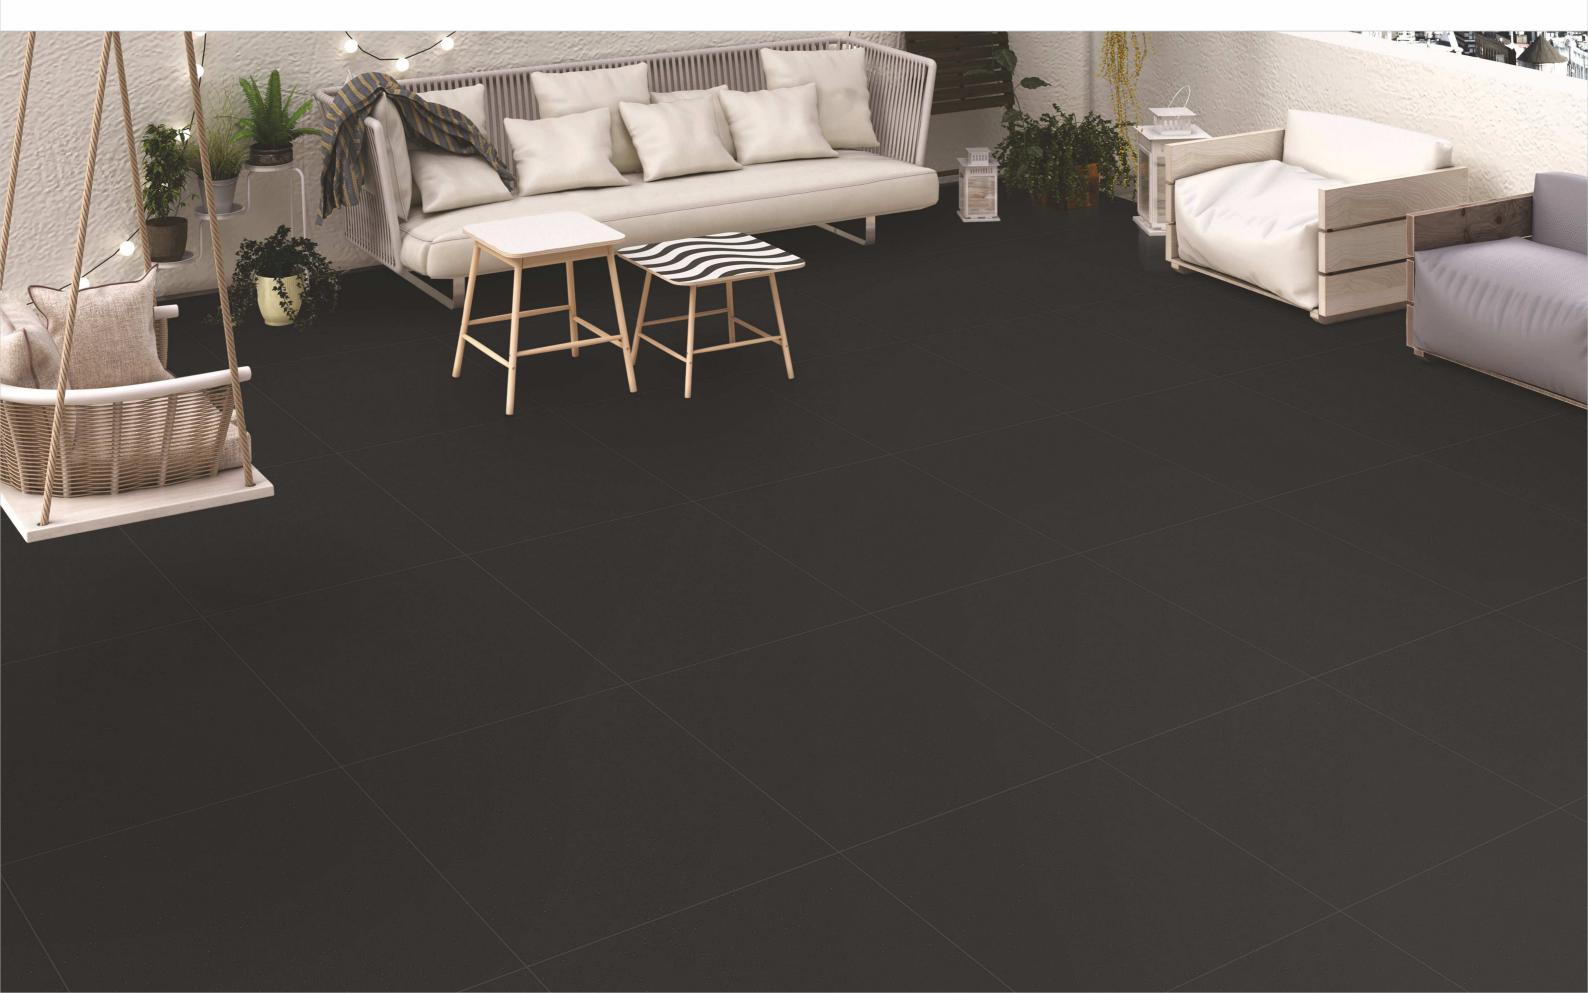

ve your home a completely flawless appearance if you want to add an unexpected element to any space.

Our Rustic tiles are ornamental glaze tiles that are used to give any room a rustic feel and an attractive appearance without compromising the shiny feature.





**ARTSTONE BEIGE** 

Rustic











#### ARTSTONE BEIGE





**ARTSTONE BLACK** 

Rustic









ARTSTONE BLACK



**ARTSTONE BROWN** 









#### ARTSTONE BROWN



Rustic

**ARTSTONE CHOCO** 









#### ARTSTONE CHOCO



**ARTSTONE CREAM** 









ARTSTONE CREAM





# **ARTSTONE IVORY**









#### ARTSTONE IVORY





**ARTSTONE NERO** 









### ARTSTONE NERO





# **ARTSTONE OLIVE**

Rustic









# ARTSTONE OLIVE



Rustic

**ARTSTONE PEARL** 









#### ARTSTONE PEARL



**ROCK BLACK** 



Matt









# ROCK BLACK



**ROCK BROWN** 



Matt









### **ROCK BROWN**





**ROCK CREAMA** 

Matt









#### ROCK CREAMA





**ROCK GREY** 

Matt









# **ROCK GREY**





Matt

# **ROCK SILVER**









# **ROCK SILVER**

# **ROCK WHITE**



Matt









## **ROCK WHITE**