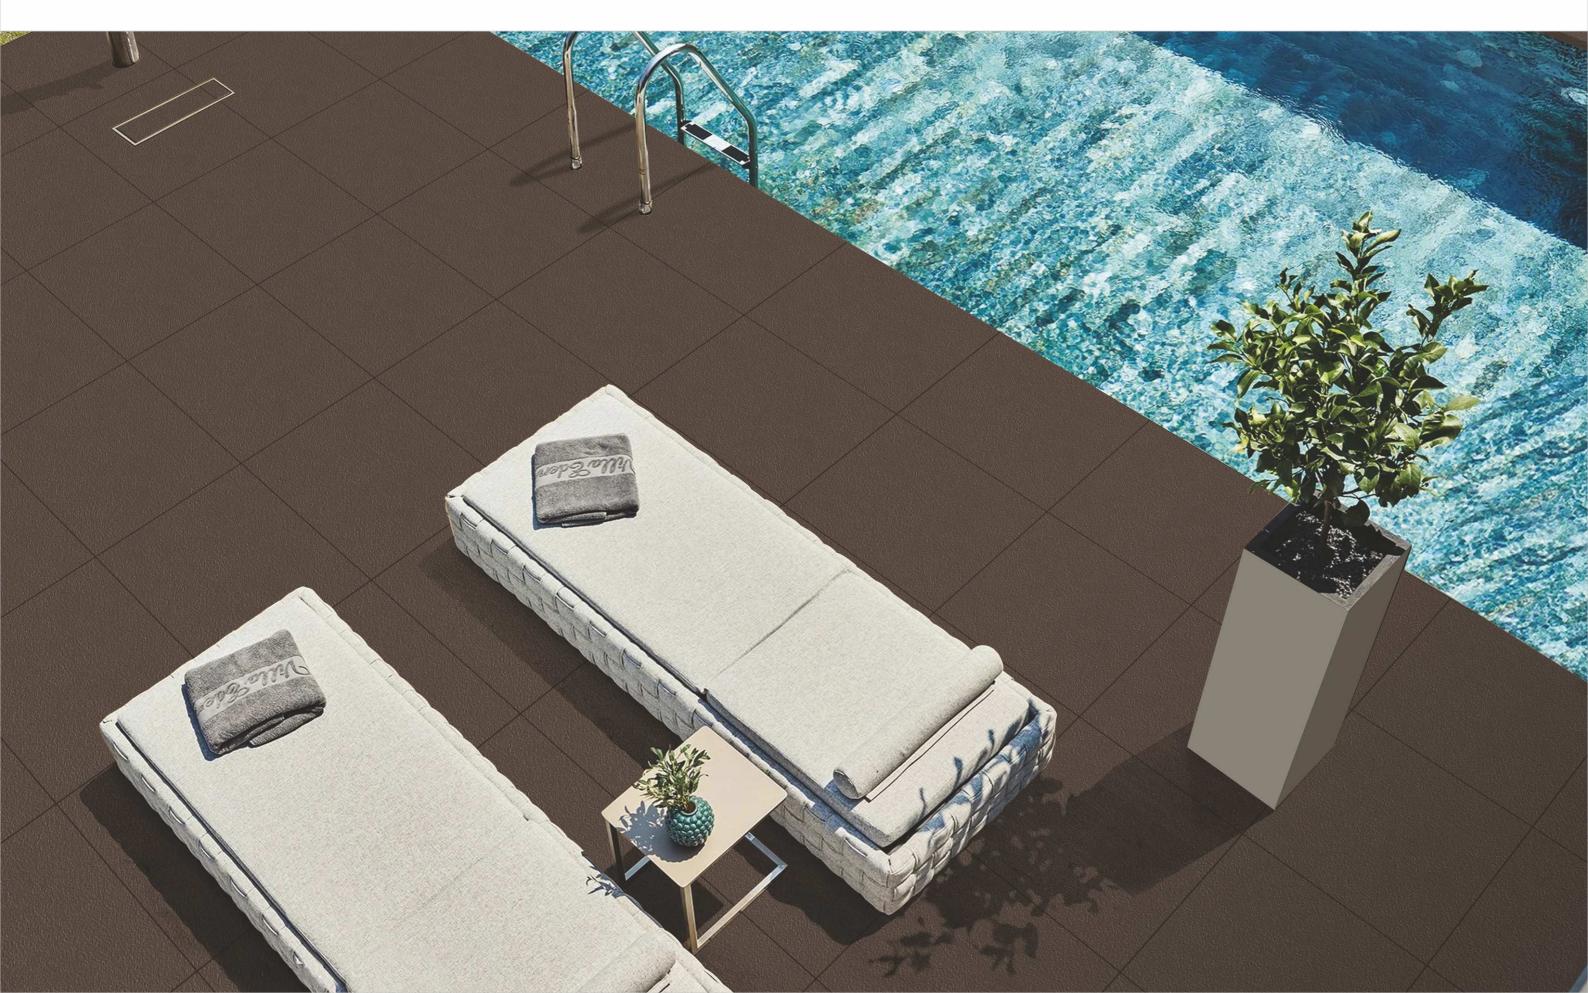

# FULL BODY VITRIFIED TILES

2022 COLLECTION



Available Thickness



# PRESENTING THE FULL BODY



# WE ARE SETTING A TREND IN THE CERAMICS SECTOR, BY PRODUCING HIGH-QUALITY TILES

We are showcasing the best quality of rustic finish, satin finish and polished finish with the different fabulous colors shades that's make your décormesmerizing.

Choose our satin finish tiles to give your home a completely flawless appearance if you want to add an unexpected element to any space.

Our Rustic tiles are ornamental glaze tiles that are used to give any room a rustic feel and an attractive appearance without compromising the shiny feature.





**ARTSTONE BEIGE** 

Rustic











#### ARTSTONE BEIGE





**ARTSTONE BLACK** 

Rustic









ARTSTONE BLACK



**ARTSTONE BROWN** 









#### ARTSTONE BROWN



Rustic

**ARTSTONE CHOCO** 









#### ARTSTONE CHOCO



**ARTSTONE CREAM** 









ARTSTONE CREAM





# **ARTSTONE IVORY**









#### ARTSTONE IVORY





**ARTSTONE NERO** 









### ARTSTONE NERO





# **ARTSTONE OLIVE**

Rustic









# ARTSTONE OLIVE



Rustic

**ARTSTONE PEARL** 









#### ARTSTONE PEARL



**ROCK BLACK** 



Matt









# ROCK BLACK



**ROCK BROWN** 



Matt









### **ROCK BROWN**





**ROCK CREAMA** 

Matt









#### ROCK CREAMA





**ROCK GREY** 

Matt









# **ROCK GREY**





Matt

# **ROCK SILVER**









# **ROCK SILVER**

# **ROCK WHITE**



Matt









## **ROCK WHITE**